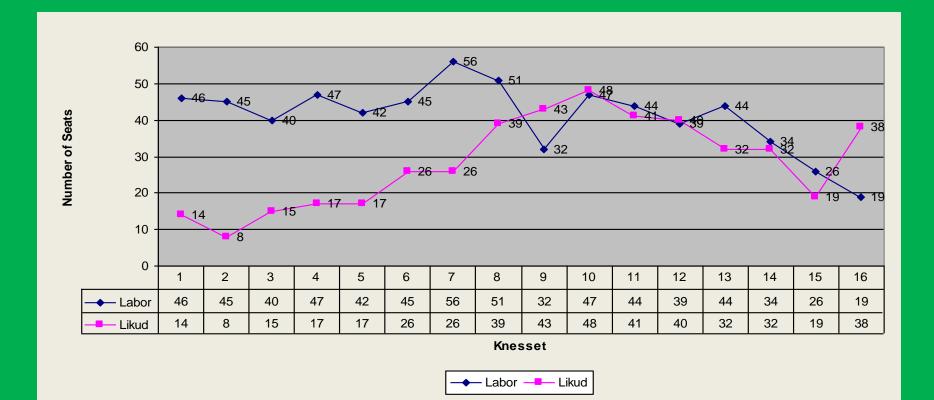

#### **Voting and Electoral Outcomes**

Source: Central Bureau of Statistics, <u>Statistical Abstract of Israel, 2001</u>, Table 10.01, "Elections to the Knesset: Legend to Tables 10.1-10.3," <u>http://www.cbs.gov.il/shnaton52/st10\_001.pdf</u>; Table 10.3, "Knesset Members By Main List," http://www.cbs.gov.il/shnaton52/st10\_03.pdf; Ministry of Foreign Affairs web

#### The 2006 Election

Seats in the Knesset