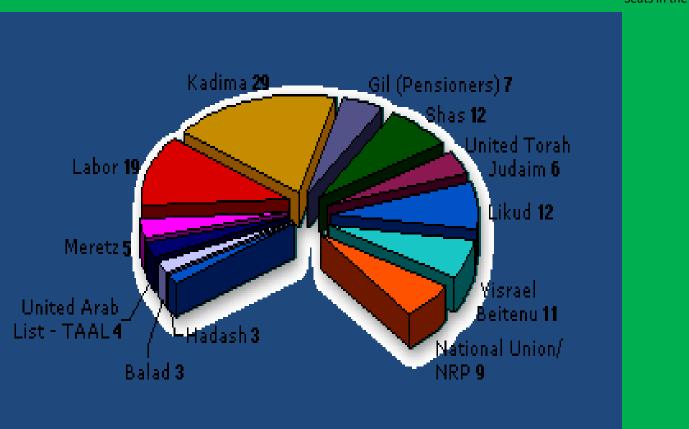

#### The 2006 Election

Seats in the Knesset

#### 2006

|                                      | National F         | Results                  |          |
|--------------------------------------|--------------------|--------------------------|----------|
| * Total Ballots: 3186739 * De        | fective Ballots: 4 | 9675 * Valid Ballots: 31 | 37064    |
| List Name                            | Letter             | Number of Votes          | Mandates |
| Brit Olam                            | a                  | 2011                     |          |
| Da-am - Workers' Party               | P                  | 3692                     |          |
| Gil                                  | זר                 | 185759                   | 7        |
| Green Leaf                           | qc                 | 40353                    |          |
| Greens (Hayerukim)                   | רק                 | 47595                    |          |
| Hadash                               |                    | 86092                    | 3        |
| Herut                                | K3                 | 2387                     |          |
| Hetz                                 | Yn                 | 10113                    |          |
| Ichud Leumi - Mafdal                 | 06                 | 224083                   | 9        |
| Kadima                               | ci                 | 690901                   | 29       |
| Labor-Melmad                         | DON                | 472366                   | 19       |
| Lechem                               | T                  | 1381                     |          |
| Leeder                               | 2                  | 580                      |          |
| Lev                                  | 19                 | 1765                     |          |
| Likud                                | מחל                | 281996                   | 12       |
| Meretz                               | מרצ                | 118302                   | 5        |
| National Arab Party                  | קפ                 | 738                      |          |
| National Democratic Assembly         | т                  | 72066                    | 3        |
| National Jewish Front                | 2                  | 24824                    |          |
| New Zlonism                          | צה                 | 1278                     |          |
| One Future                           | -                  | 14005                    |          |
| Party for the Struggle With the Bank | as yo              | 2163                     |          |
| Shas                                 | OW                 | 299054                   | 12       |
| Shinul                               | 100.0              | 4675                     |          |
| Strength to the Poor                 | 20                 | 1214                     |          |
| Tafnit                               | 9                  | 18753                    |          |
| Torah and Shabbat Judaism            | 2                  | 147091                   | 6        |
| Tzedek Lakol                         | r <sub>i</sub> r   | 3819                     |          |
| Tzomet                               | (Y)                | 1342                     |          |
| United Arab List - Arab Renewal      | C N                | 94786                    | 4        |
| Yisrael Beitenu                      | 2                  | 281880                   | 11       |

**Total Portfolios: 25** 

Kadima: 12 Labor-Meimad: 7 Shas: 4 Gil: 2